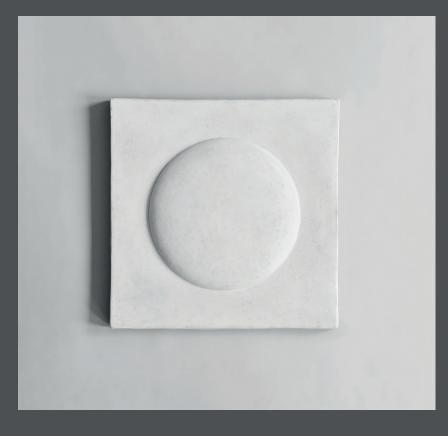

## **SCULPT ART SHIELD**

The Sculpt Wall collection is a series of reliefs for hanging on the wall as pure artistic intentions.

The sculptural pieces pull their inspiration from brutalist architecture details, design history and concrete as a surface and material in American Minimalist art of the 1960s.

Each piece is handmade from a sustainable concrete-like material of recycled newspapers, sand, and chalk powder, combining artistic work with sustainable production methods.

The Sculpt Wall series are available in different shapes and sizes and can easily be hung on a wall with screws and brackets on the backside.

Designed by Kristian Sofus Hansen & Tommy Hyldahl.

**Product no: 213002** 

Type: Wall Art - Indoor

Colour: Chalk White

**Material: Sustainable Paper Mass** 

**Care instructions:** 

Use a soft dry cloth to clean the product.