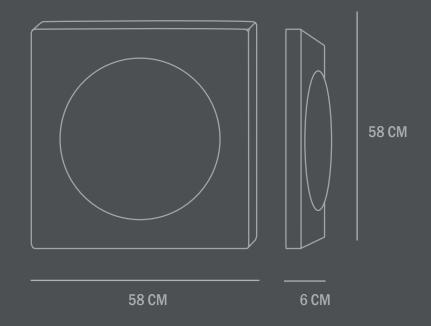

Do not use household cleaners.

Dimensions: L58 /W6 /H58 CM

Country of origin: IN

Product weight: 7,50 Kg

Packaging:

Dimensions: L70 / W73 / H18 CM Total weight incl. product: 9,50 Kg

Number of parcels: 1 Material: Brown cardboard